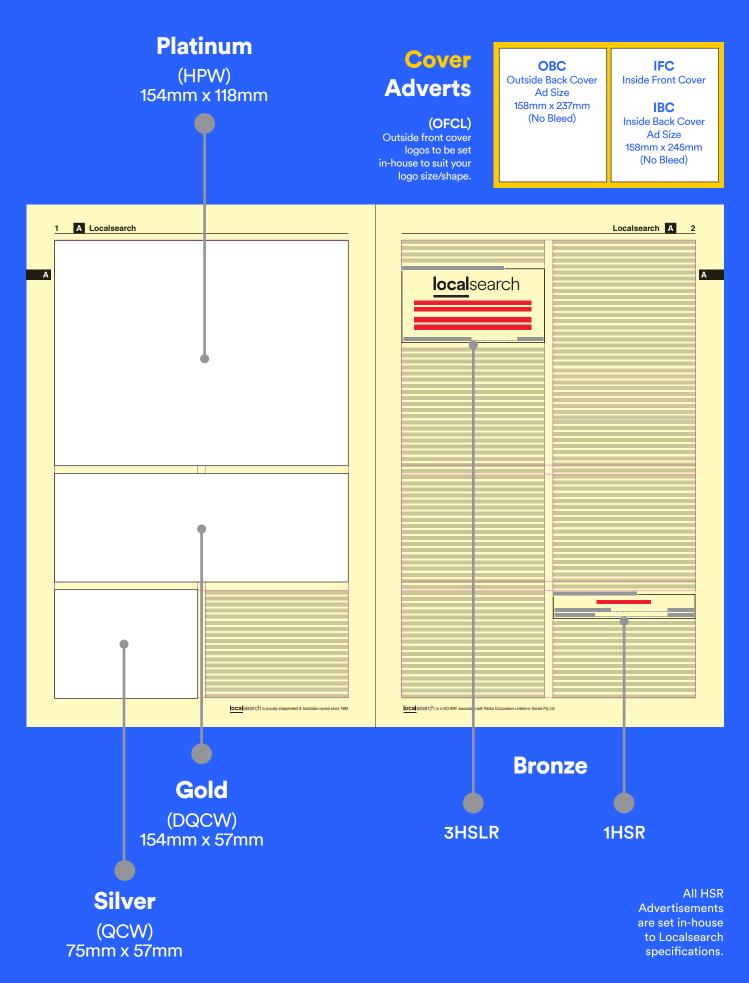

# **B2 Directory Advertising Sizes**

#### **Display Ads & HS Ads**

**HPW** Half Page - White

HCW Half Column - White

**DQCW** Double Quarter Column - White

**QCW** Quarter Column - White

MBW Matchbox - White

**3HSLR** 3 Half Spaces with Logo and Red

**1HSR** 1 Half Space with Red

#### Cover Ads

IBC Cover - Inside Back

IFC Cover - Inside Front

**OBC** Cover - Outside Back

**OFCL** Cover - Outside Front Cover Logo