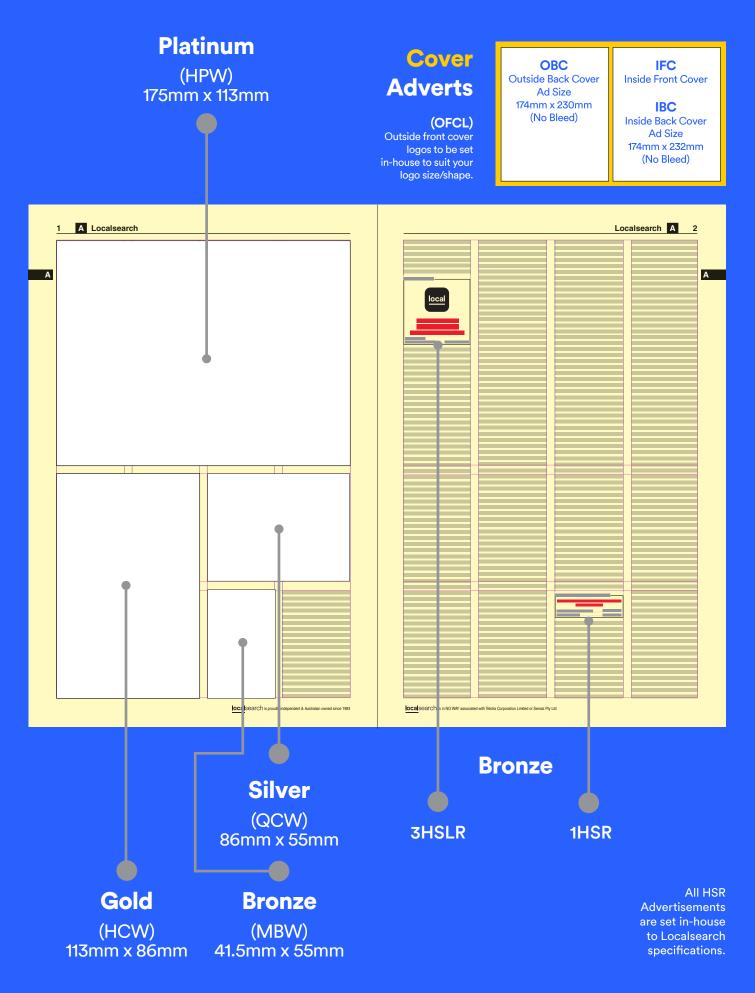

# **B4 Directory Advertising Sizes**

#### **Display Ads & HS Ads**

**HPW** Half Page - White

HCW Half Column - White

**DQCW** Double Quarter Column - White

**QCW** Quarter Column - White

MBW Matchbox - White

**3HSLR** 3 Half Spaces with Logo and Red

**1HSR** 1 Half Space with Red

#### Cover Ads

IBC Cover - Inside Back

IFC Cover - Inside Front

**OBC** Cover - Outside Back

**OFCL** Cover - Outside Front Cover Logo